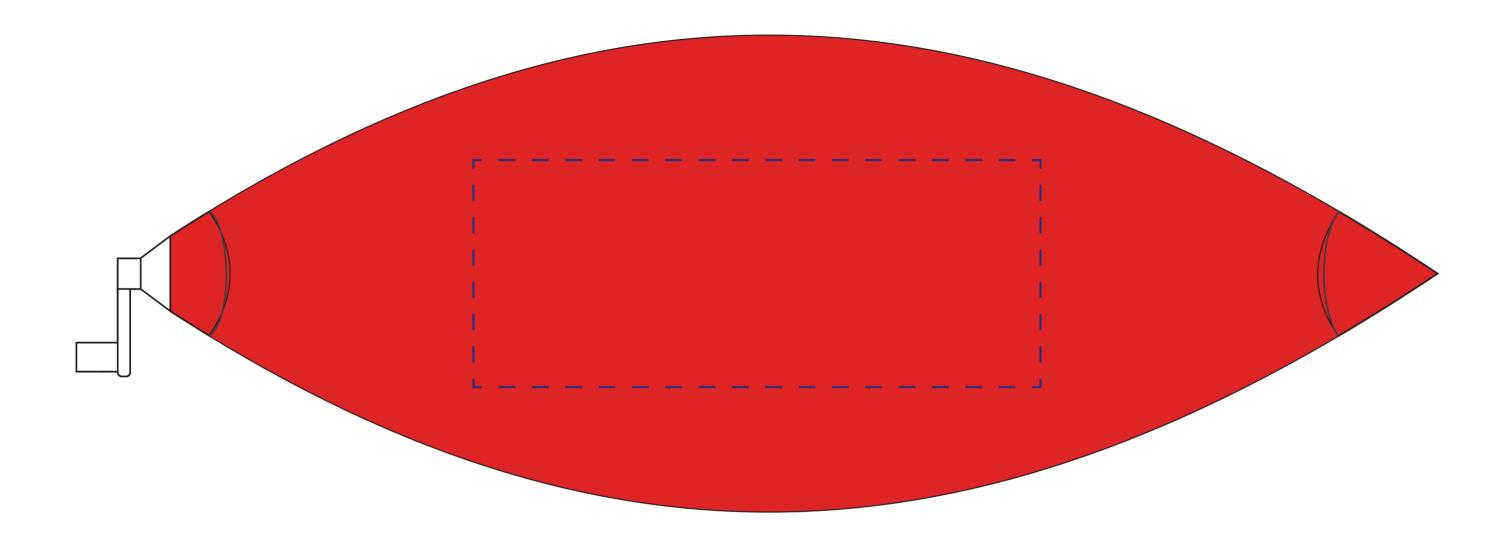

## **Product Colour**

Purple

Inflatable Beach Ball 26cm Diameter (Inflated) Branding Method: Screen Print

## Logo Size